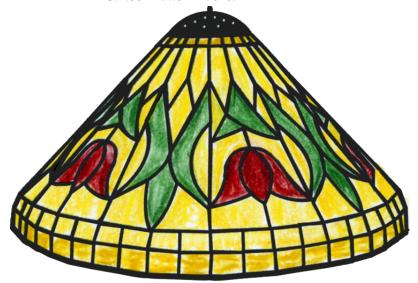

## SC20-5 Tulip Cone

**Cartoon Pattern Packet** 

Lamp

Key Description Glass Type Sq. Ft.

Background Amber Opal 3.5

Leaves Green Opal 2.5

Flower Petals Red Opal 1

GlassHouseStore.com
Decatur IL