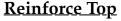

#### Reinforce Top

Remove the lamp from loop of copper wire inside. Use size 14, 12, or 10 gauge, cover with

the form. To reinforce the aperture opening solder a solder. Use leather gloves to hold wire.