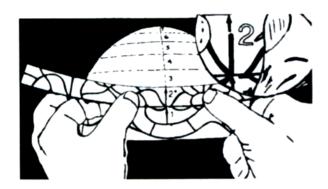

## MINI FORM CONSTRUCTION TIPS

#### MagicStrip<sup>TM</sup> Installation

Center arrow over molded vertical line & leave the space of the molded lines between each strip.

#### \*\*No. SC7 MiniForm<sup>TM</sup>

360° form embossed and numbered to accept glass

placement guides (cartoon)

One Reusable FullForm<sup>TM</sup> is used to make this 8-repeat design