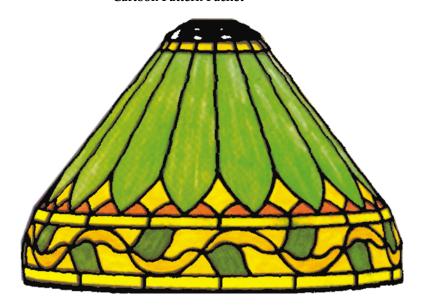

## SC7-3 Gorham Leaf

Cartoon Pattern Packet

| Lamp  |       |         |          |           |      |         |
|-------|-------|---------|----------|-----------|------|---------|
| Color | Key   | Descri  | ption    | Glass T   | уре  | Sq. Ft. |
|       | L Bac | kground | Lt. Gr   | een Opal  | .75  |         |
| 0     | P,E D | esigns  | Lt. Amb  | oer Opal  | .25  |         |
| В     | 1,B10 | Borders | Yello    | w/Green O | pal  | .125    |
| s     | L Lea | ves D   | k. Green | Opal      | .125 |         |
| N     | Stem  | ıs Dk.  | Amber C  | Opal .1   | 25   |         |

## SC7-3 Gorham Leaf

**Cartoon Pattern Packet** 

## Lamp Color Key Description Glass Type Sq. Ft. Green