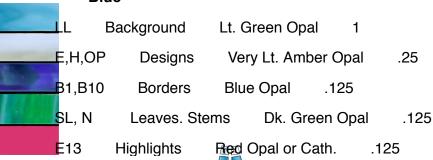

## Lamp Color Key Description Glass Type Sq. Ft. Green

#### Blue

Paper Pattern MagicStrips™ MADE IN USA