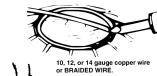

#### Reinforce Top

Remove the lamp from loop of copper wire inside. Use size 14, 12, or 10 gauge, cover with

the form. To reinforce the aperture opening solder a solder. Use leather gloves to hold wire.

#### **Reinforce Bottom**

To reinforce the bottom edge bend and solder on short pieces of copper wire, cover with solder. Use same gauge wire as at top. Braided wire can also be used; especially around uneven bottom borders.