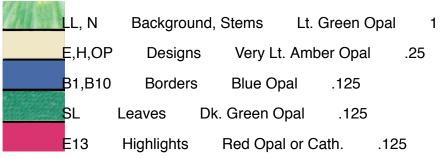

## SC7-3 Gorham Leaf

Cartoon Pattern Packet

| Lamp  |       |         |          |           |      |         |
|-------|-------|---------|----------|-----------|------|---------|
| Color | Key   | Descri  | ption    | Glass T   | уре  | Sq. Ft. |
|       | L Bac | kground | Lt. Gr   | een Opal  | .75  |         |
| 0     | P,E D | esigns  | Lt. Amb  | oer Opal  | .25  |         |
| В     | 1,B10 | Borders | Yello    | w/Green O | pal  | .125    |
| s     | L Lea | ves D   | k. Green | Opal      | .125 |         |
| N     | Stem  | ıs Dk.  | Amber C  | Opal .1   | 25   |         |

Orange Opal

.125

Highlights