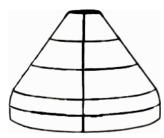

#### **Lamp Specifications**

No. Glass Pieces: 152 Glass Needed: 1.5 sq. ft.

Diameter: 7" Height: 4.6" Aperture: 2" Design Repeats: 8

#### Needed to make this lamp

Pattern Packet No. SC7-3\*
MiniForm™ No. SC7\*\*
Stained Glass
2" Vase Cap\*\*\*
Lamp Base or Hanging Hardware to Swag

#### \*\*No. SC7 MiniForm<sup>TM</sup>

360° form embossed and numbered to accept glass

placement guides (cartoon)

One Reusable FullForm<sup>TM</sup> is used to make this 8-repeat design