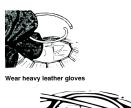

#### Reinforce Top

Remove the lamp from loop of copper wire inside. Use size 14, 12, or 10 gauge, cover with

the form. To reinforce the aperture opening solder a solder. Use leather gloves to hold wire.