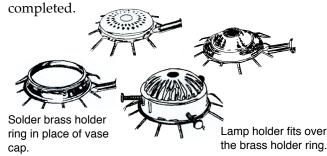

#### \*\* 2" Vase Cap

C2 VHC2 Need One 2" Vase Cap Sold Separately

#### **Vase Cap Tips**

Center, level and tack solder the vase cap in the aperture opening, and firmly attach with solder seam. Wash and rinse thoroughly. Apply antiquing after vase cap has been installed and all soldering

#### \*\* 2" Vase Cap

VC2 VHC2 Need One 2" Vase Cap Sold Separately