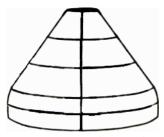

#### \*\*No. SC7 MiniForm<sup>TM</sup>

360° form embossed and numbered to accept glass

placement guides (cartoon)

One Reusable FullForm<sup>TM</sup> is used to make this 8-repeat design