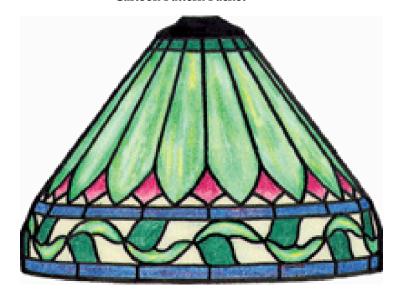

## SC7-3 Gorham Leaf

Cartoon Pattern Packet

| Lamp  |       |         |          |           |      |         |
|-------|-------|---------|----------|-----------|------|---------|
| Color | Key   | Descri  | ption    | Glass T   | уре  | Sq. Ft. |
|       | L Bac | kground | Lt. Gr   | een Opal  | .75  |         |
| 0     | P,E D | esigns  | Lt. Amb  | oer Opal  | .25  |         |
| В     | 1,B10 | Borders | Yello    | w/Green O | pal  | .125    |
| s     | L Lea | ves D   | k. Green | Opal      | .125 |         |
| N     | Stem  | ıs Dk.  | Amber C  | Opal .1   | 25   |         |

Orange Opal

.125

Highlights