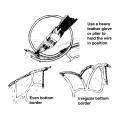

#### Reinforce Top

Remove the lamp from loop of copper wire inside. Use size 14, 12, or 10 gauge, cover with

the form. To reinforce the aperture opening solder a solder. Use leather gloves to hold wire.

#### **Reinforce Bottom**

To reinforce the bottom edge bend and solder on short pieces of copper wire, cover with solder. Use same gauge wire as at top. Braided wire can also be used; especially around uneven bottom borders.