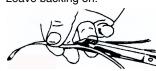

#### Foil Wrapping Small Pieces

When foiling small pieces such as flower centers, flower petals, and leaves, it is best to overlap foil on

glass approximately 1/64"; wider foil will cover too much of the glass. The exception is on small pieces at the top of the lamp. These pieces should be wrapped with

Copper foil is easily trimmed. Leave backing on.

at least a  $1/32^{n}$  overlap. Increasing the size of the overlap adds strength to the lamp. If you have foil that is too wide, it can be easily trimmed with scissors, Leave the paper backing in place while trimming. the untrimmed edge is placed on the outside for nice even seams.