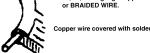

#### Reinforce Top

Remove the lamp from loop of copper wire inside. Use size 14, 12, or 10 gauge, cover with

the form. To reinforce the aperture opening solder a solder. Use leather gloves to hold wire.

#### **Reinforce Bottom**

To reinforce the bottom edge bend and solder on short pieces of copper wire, cover with solder. Use same gauge wire as at top. Braided wire can also be used; especially around uneven bottom borders.