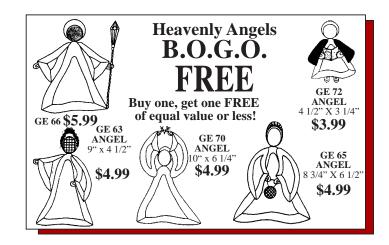

### Valuable Coupon

FREE

**Angel Bevel Kit** 

Bring in this coupon and get your FREE Angel Bevel Kit with any \$10 purchase on Dec. 5, 2015

Limit one per family and while supplies last.