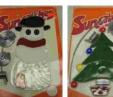

# Pre-Cut Glass Kits- Great easy projects!

**Candle Oval** 

Poinsettia Candle Holder

**Christmas Suncatchers -Snowman, Candy Cane, Tree** 

Quick & Easy Projects! Just foil or lead and assemble!