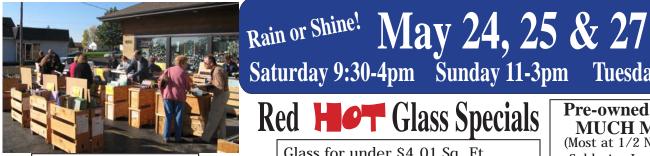

PARKING LOT **FULL OF GLASS!** 

RKING LOT SALE

Coupon

Bring this coupon in for a **FREE** piece of Glass (Valued at \$5 or less)

Limit One Coupon Per Family Please (while supplies last) \_1

Copper or Brass Came

2' & 3' Lengths

Good only on May 24-27, 2014

Jazz up your stained glass panels with beautiful