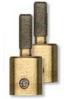

#### **Diamond Twofer Grinding Bits**

1/4" \$18.99 3/4" \$21.99 Reg. \$37.99 Reg. \$28.49

Two Grinding Bits for one low price!

Diamond **Quick Fit Grinder Bit** 3/4" w/ holde \$14.99 ea

fits all grinderReg. \$31.99