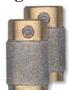

#### **Diamond Twofer Grinding Bits**

1/4" \$18.99 3/4" \$21.99 Reg. \$37.99 Reg. \$28.49

Two Grinding Bits for one low price!

Diamond **Quick Fit Grinder Bit** 3/4" w/ holde \$14.99 ea

fits all grinderReg. \$31.99