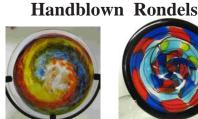

# Red HOT Glass Specials Glass for under \$4.01 Sq. Ft. • Sky Blue Waterglass • Dk. Leaf Green

- Grape OpalWispy YellowBlue/Clear Baroque
- Orange/White Sherbet
- Tree Branch Brown
- + Much More
- Assorted 8X12's \$3.00 and Up