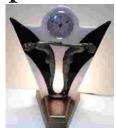

### Art Deco Fan Lamp Bases

Girl & A Bird

Two Dancers

\$35 ea. or 2/\$60

Great for Fused Panels or Stained Glass Panels! Glass Not Included, no discounts

No additional discount off Closeouts, Bottle Cutters , Shirts, Aprons, Art Deco Fan Bases or Mugs