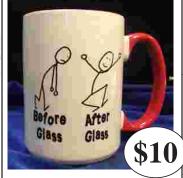

\$40 ea. or 2/\$60

Jazz up your fused or stained glass work of art with unique details! Three Designs Available

Spooky Designs

**Durable Stainless Steel** 

\$20 or 2 for \$30

Glass Attitude Mug
No additional discount