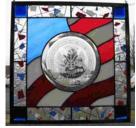

## Etched Military 6" Bevels \$30.00 ea.

Looking to honor your Military friend or loved one? We now have 6" bevels with

a Military logo etched on them. Plus we will include a FREE patriotic pattern with your bevel purchase! They make great center pieces to your stained glass or just set them on your desk.

We have the Army, Air Force, Navy, Marines, Coast Guard, and POW/MIA. We also have really beautiful wooden display stands for only \$15.00 ea. Available in Natural or Black.

Tiffany Jr. 5 1/2" Dome Draper Mold