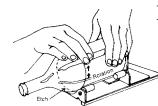

## ETCHED "Harley" Bevels 6" Bevel

\$30 ea.

Ask about our exclusive Orange & Black "Harley" Fractures & Streamers Glass!

60, 120, 200, 400 & 1800 grit Great for finishing your rough edges!

Ephrem's Deluxe Bottle Cutter \$40