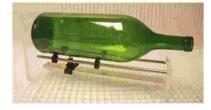

## ETCHED "Harley" Bevels 6" Bevel

\$30 ea.

Ask about our exclusive Orange & Black "Harley" Fractures & Streamers Glass!

60, 120, 200, 400 & 1800 grit Great for finishing your rough edges!

Ephrem's Deluxe Bottle Cutter \$40

No other discounts on Bottle Cutter

Votive Bottle Inserts \$16

Hanging Votive Lantern

Creator's Bottle Cutter \$99

Cut bottles effortlessly, turn your trash into Treasure!

No other discounts on Bottle Cutter