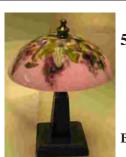

# MMS BEVELS ©Apr 2017 MMS Bevels

Tiffany Jr. 5 1/2" Dome Draper Mold

Bonus: FREE 1/4" Diamond **Drill Bit** 

Stainless Steel Mold for 6" kilns or larger! Make the cutest accent lamp in your kiln! Mini lamp base sold separately! See pg.11