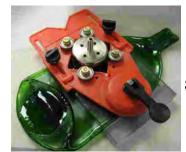

d

Bonus: FREE 1/4" Diamond **Drill Bit** 

Stainless Steel Mold for 6" kilns or larger! Make the cutest accent lamp in your kiln! Mini lamp base sold separately! See pg.11

## 11" Dome Draper Lamp Form



Bonus: FREE 7 mm **Diamond Drill Bit** 

Durable Stainless Steel Mold Pre-finished "ready for primer" finish Exclusive "EZ Center" dimple

### **Glass Goodies**

### **Flower Gems**



8 colors available Red, Orange, White, Yellow, Pink, Blue, Purple & Green



12 pc. Diamond Drill Bit Set \$160 \$85

Includes: 10, 13,16,19, 22, 25, 32, 35, 38, 42, 45, 50 mm



**Pro Drilling Assistant** \$35.00 ea \$18



Assist in drilling curved surfaces, like wine bottles! Keeps your bottle in place while you drill the hole. Works great with the Pro Drilling Guide and **V-Grip Drilling Guide** 







**Pro Drilling Guide** and Drilling Platform



Great for easy drilling in glass! Keeps the drill bit from wandering!