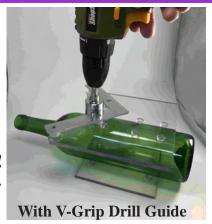

Assist in drilling curved surfaces, like wine bottles! Keeps your bottle in place while you drill the hole. Works great with the Pro Drilling Guide and **V-Grip Drilling Guide** 

**Pro Drilling Guide** and Drilling Platform