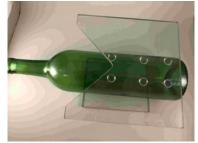

Assist in drilling curved surfaces, like wine bottles! Keeps your bottle in place while you drill the hole. Works great with the Pro Drilling Guide and **V-Grip Drilling Guide** 

**Pro Drilling Guide** and Drilling Platform